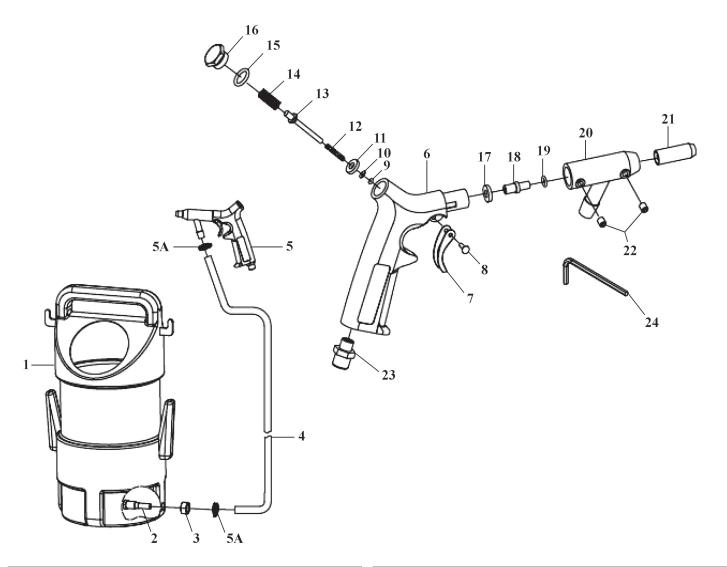

## Parts Information:

## Shot Blasting Kit 22kg Capacity Model No: SB993.V2

| Item | Part No.     | Description                     |
|------|--------------|---------------------------------|
| 1    | SB993.V2-01  | Cabinet                         |
| 2    | SB993.V2-02  | Set Screw                       |
| 3    | SB993.V2-03  | Lock Nut M16 x 1.5mm Fine Pitch |
| 4    | SB993.V2-04  | Suction Hose                    |
| 5    | SB993.V2-05  | Suction Gun                     |
| 5A   | SB993.V2-05A | Jubilee Clip                    |
| 6    | SB993.V2-06  | Gun Body                        |
| 7    | SB993.V2-07  | Trigger                         |
| 8    | SB993.V2-08  | Pin                             |
| 9    | SA789.V2-32  | O-Ring                          |
| 10   | SB993.V2-10  | Washer                          |
| 11   | SB993.V2-11  | Gasket                          |
| 12   | SB993.V2-12  | Spring                          |

| Item | Part No.    | Description         |
|------|-------------|---------------------|
| 13   | SB993.V2-13 | Valve Stem          |
| 14   | SB993.V2-14 | Spring              |
| 15   | SB993.V2-15 | O-Ring              |
| 16   | SB993.V2-16 | Thread Cap Nut      |
| 17   | SB993.V2-17 | Gasket              |
| 18   | SB993.V2-18 | Jet Nozzle          |
| 19   | GSA08.09-4  | O-Ring              |
| 20   | SB993.V2-20 | Nozzle Housing      |
| 21   | SB993.V2-21 | Ceramic Nozzle      |
| 22   | GSM66.S     | Grub Screw M6 x 6mm |
| 23   | SB993.V2-23 | Air Inlet Adaptor   |
| 24   | SB993.V2-24 | Wrench              |